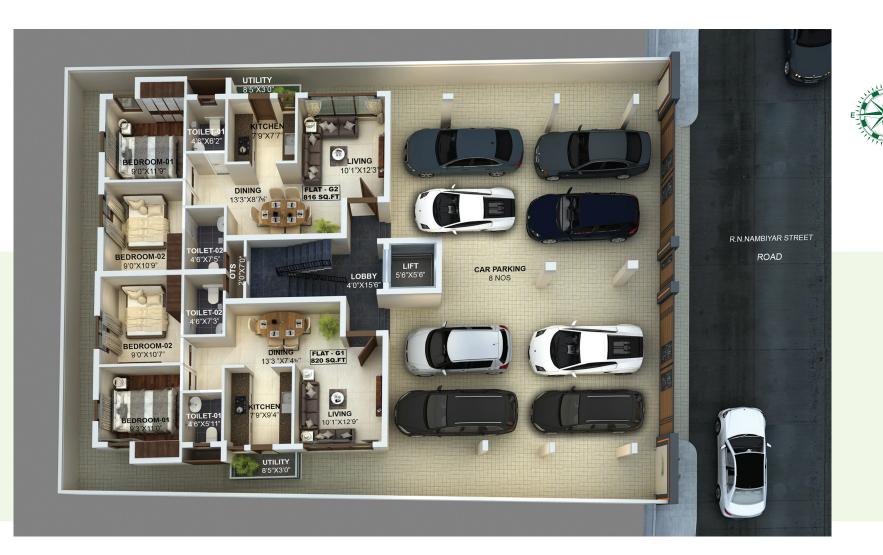

# GROUND FLOOR

#### GROUND-G1

Flat Area Flat Type UDS **820** Sq.ft **2BHK 417** Sq.ft

#### **GROUND-G2**

Flat Area Flat type UDS 816 Sq.ft 2BHK 415 Sq.ft