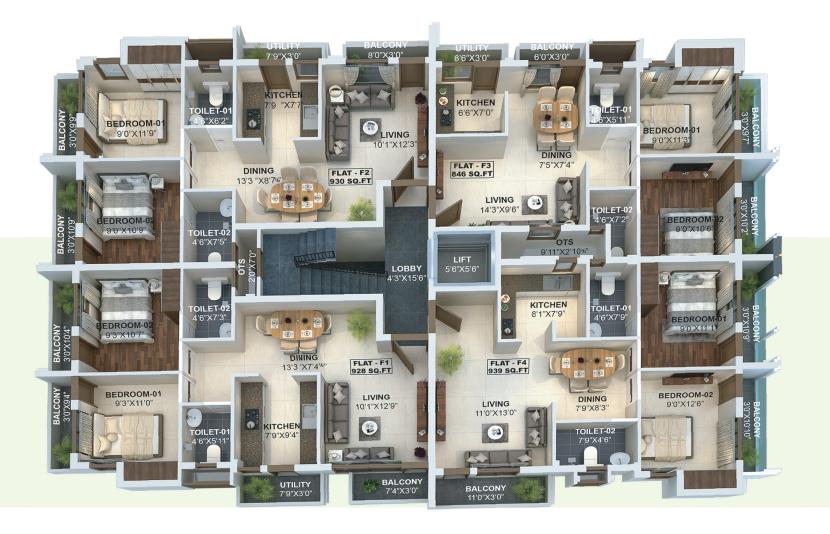

### FRIST FLOOR PLAN

First Floor -F3 First Floor -F4 First Floor -F1 First Floor -F2 Flat Area **928** Sq.ft **930** Sq.ft 846 Sq.ft 939 Sq.ft Flat Area Flat Area Flat Area Flat Type 2BHK 2BHK 2BHK 2BHK Flat type Flat type Flat type UDS UDS UDS 453 Sq.ft 474 Sq.ft UDS 430 Sq.ft 477 Sq.ft