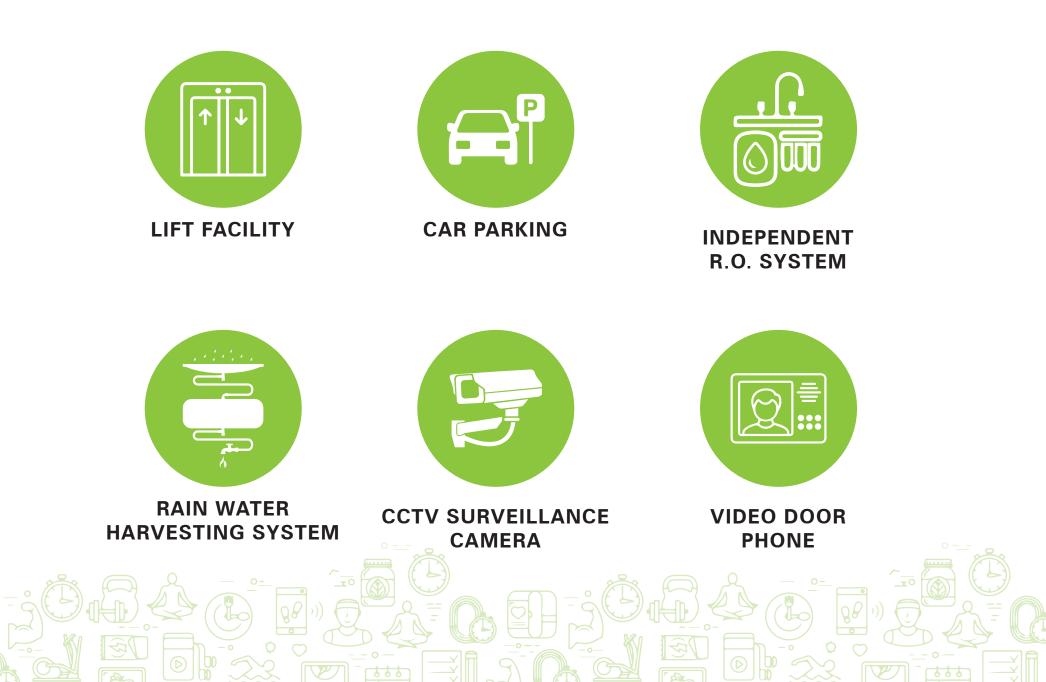

oset with Health Faucet from Hindware
- Wall Mixer / Diverter from Hindware with Shower for Hot & Cold water
- All CP Fittings and Sanitary Fittings from Hindware
- Provision for GEYSER
- Provision for Exhaust Fan

# PAINTING

- Interiors: Premium Paint Emulsion from ASIAN PAINTS with two coats of BIRLA wall care putty
- Exteriors: Textured finish with ASIAN PAINTS
- MS Grills with two coats of synthetic enamel paint from ASIAN PAINTS

# ELECTRICAL

- 3 Phase power supply with concealed wiring of low smoke (FRLS) from ORBIT
- Modular Switches from ANCHOR ROMA
- Multi DTH/Cable TV provision
- Independent Distribution Board from HAVELLS
- Living Room & All Bedrooms will be provided with a point for Air Conditioner with Adequate Switches & Sockets
- Inverter wiring to each flat

# AMENITIES



## LOCATION MAP



www.malibanestates.com

**SCAN** 

LOCATION

FOR

**Disclaimer**: To furniture / Images shown in the brochure are only for the purpose of ilustrating a possible layout and do not form part of the offering. Information herein is subject to change as and when required. Maliban estates reserves the right add or delete any specification and other details mentioned herein without prior permission or notice.