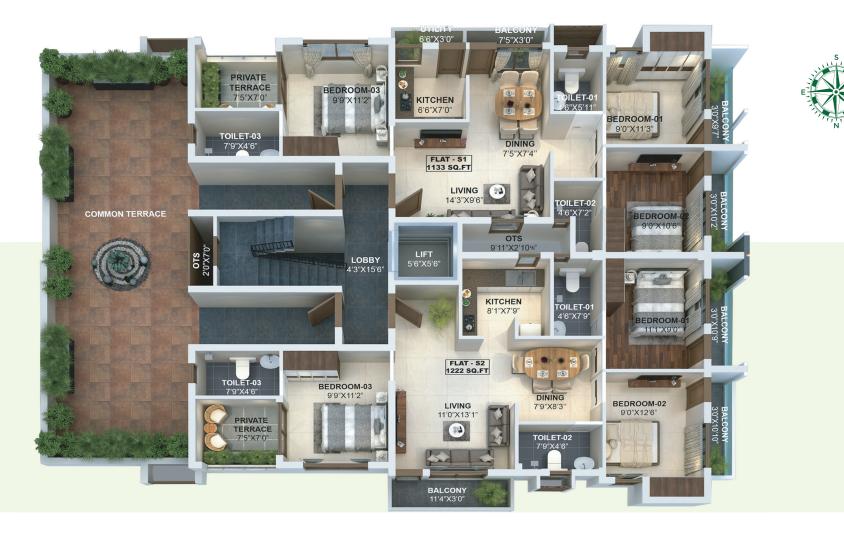

#### Second Floor-S1

Flat Area Flat Type UDS **1133** Sq.ft **3BHK 627** Sq.ft

#### Second Floor-S2

Flat Area Flat type UDS

**1222**Sq.ft **3BHK 630** Sq.ft